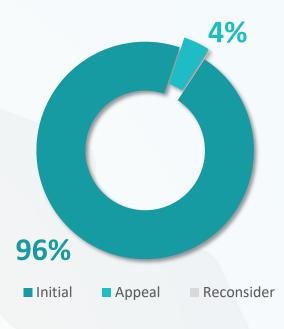

## **Classification / Degree of Litigation**

| Classification  | Initial | Appeal | Reconsider |  |
|-----------------|---------|--------|------------|--|
| Zakat           | 13,600  | 615    | 9          |  |
| Income Tax      | 1,551   | 93     | 2          |  |
| Withholding Tax | 694     | 44     | 1          |  |
| Mixed Tax       | 2,140   | 217    | 0          |  |
| VAT             | 14,088  | 350    | 16         |  |
| Excise Tax      | 76      | 0      | 0          |  |
| Total           | 32,149  | 1,319  | 28         |  |
|                 |         | 33,496 |            |  |
|                 |         |        |            |  |