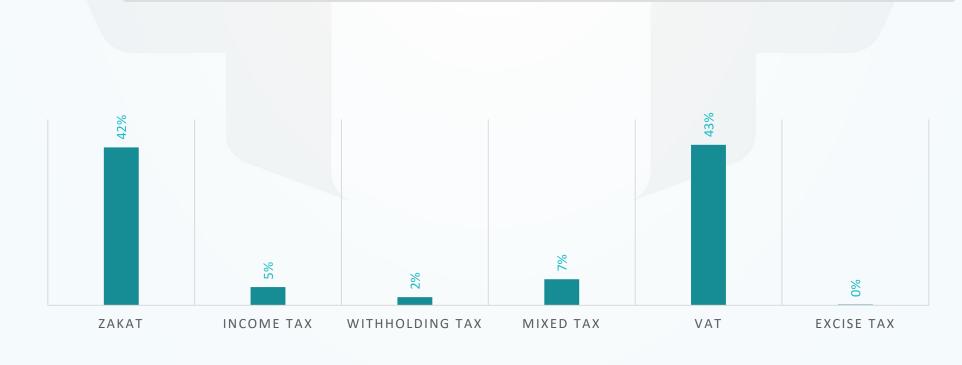

## **Classification / Degree of Litigation**

| Classification  | Initial | Appeal | Reconsider |  |
|-----------------|---------|--------|------------|--|
| Zakat           | 13,600  | 615    | 9          |  |
| Income Tax      | 1,551   | 93     | 2          |  |
| Withholding Tax | 694     | 44     | 1          |  |
| Mixed Tax       | 2,140   | 217    | 0          |  |
| VAT             | 14,088  | 350    | 16         |  |
| Excise Tax      | 76      | 0      | 0          |  |
| Total           | 32,149  | 1,319  | 28         |  |
|                 |         | 33,496 |            |  |
|                 |         |        |            |  |